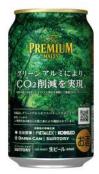

### Low-Emission Green Aluminum Cans for "The Premium Malt's (Sustainable Aluminum)" Limited-Edition Beer

Sumitomo Corporation, Sumisho Metalex Corporation, Kobe Steel, Ltd., Daiwa Can Company and Suntory Holdings Limited have launched a cross-industrial project to jointly design and produce cans made from green aluminum under the mass balance approach.

Compared with ordinary aluminum cans, the manufacture of the green aluminum-based cans cuts CO2 emissions by 25%. The cans have been adopted for the limited-edition "The Premium Malt's"-branded beer to be sold as "The Premium Malt's (Sustainable Aluminum)" by the Suntory Group. The product released across Japan on Tuesday, January 30, 2024.